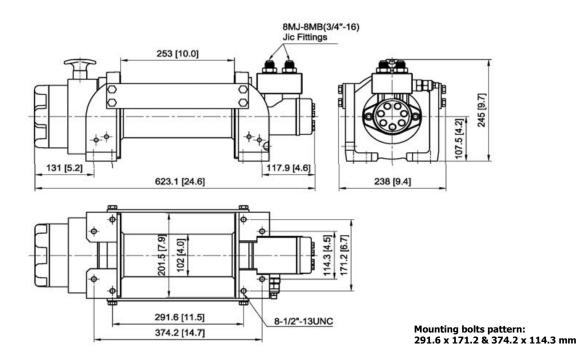

#### **Dimensions mm/inch**

#### **Specifications**

- 4 535 kg / 10 000 lb SAE J706 Ratings • Rated Line Pull: • Line Speed: 14 mpm 60 l / min at first layer of rope • Operation Pressure: 150 bar/ 2 175 psi • Max Oil Flow: 60 I / min Hvdraulic Motor: 97 cm3 / rev • Gear Train: 2-stage Planetary Gears • Gear Ratio: 16:1 • Winch Construction: Aluminum die-cast housings with steel drum • Clutch (Freespooling): Rotating ring gear • Brake: Spring applied drag brake, load control valve Rotation of Winch: Rope under-wound orientation only • Drum Barrel Diameter: 102 mm • Drum Flange Diameter: 201.5 mm • Distance Between Flanges: 253 mm 11 mm x 27 m, 1,960 N/mm2 ( EIPS ) grade. • Wire Rope Recommended:
  - A minimum breaking strength of 84.4 kN / 18 939 lbf required