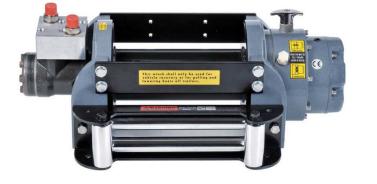

# HV-10

## 10 000 lb Hydraulic Winch

PN 686546

### **Features Include**

- Robust and reliable hydraulic winch for commercial and industrial applications.
- 5.9 in3 / rev highly efficient and constant operating torque motor with 10 000 lb capacity.
- Hardened 2-stage planetary gear train with 16:1 gear ratio provides rapid line speed.
- · Manual or air free spool clutch options. Stainless Steel T-handle for rapid wire rope payout.
- · Oil bathed Drag brake and load control valve provide controlled lowering and full load holding.
- Recommended for heavy duty trailers, roll-back carriers and commercial recovery application.
- Meets SAE J706 REVISED AUG2003, CE Machinery Directive 2006/42/EC and EN 14492-1 Power Driven Winches